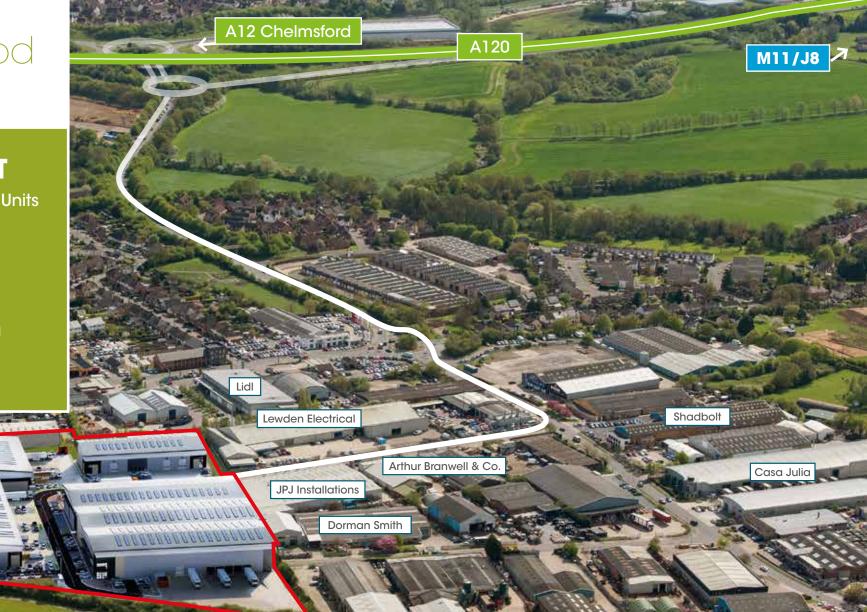

#### Location

Springwood Park is situated on the well-established Springwood Industrial Estate in Braintree. The Park is connected to the A120 within one mile via Pod's Brook Road and is accessed on Bradbury Drive.

Braintree town centre is located approximately one mile to the south east of Springwood Park and is in close proximity to local amenities including Tesco and Lidl superstores. Braintree has strong rail links to London Liverpool Street, with a journey time of approximately one hour.