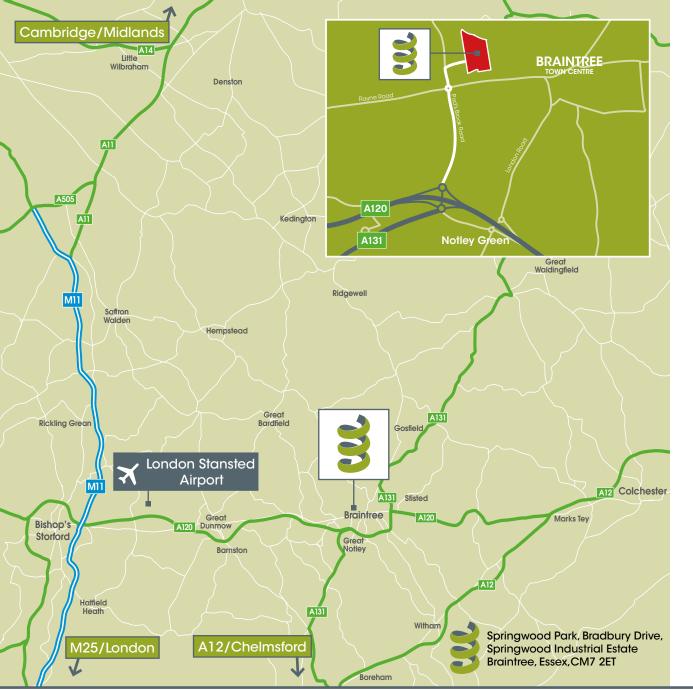

## Drive times

|                    | Distance   | Time          |  |  |
|--------------------|------------|---------------|--|--|
| Chelmsford         | 12.7 miles | 35 mins       |  |  |
| Stansted           | 18.2 miles | 33 mins       |  |  |
| Colchester         | 19.4 miles | 48 mins       |  |  |
| Bishop's Stortford | 21.1 miles | 41 mins       |  |  |
| Cambridge          | 42.6 miles | 1 hr 26 mins  |  |  |
| Felixstowe         | 45.5 miles | 1 hr 28 mins  |  |  |
| London             | 53 miles   | 2 hrs 18 mins |  |  |
|                    |            |               |  |  |

Source: freightjourneyplanner.co.uk