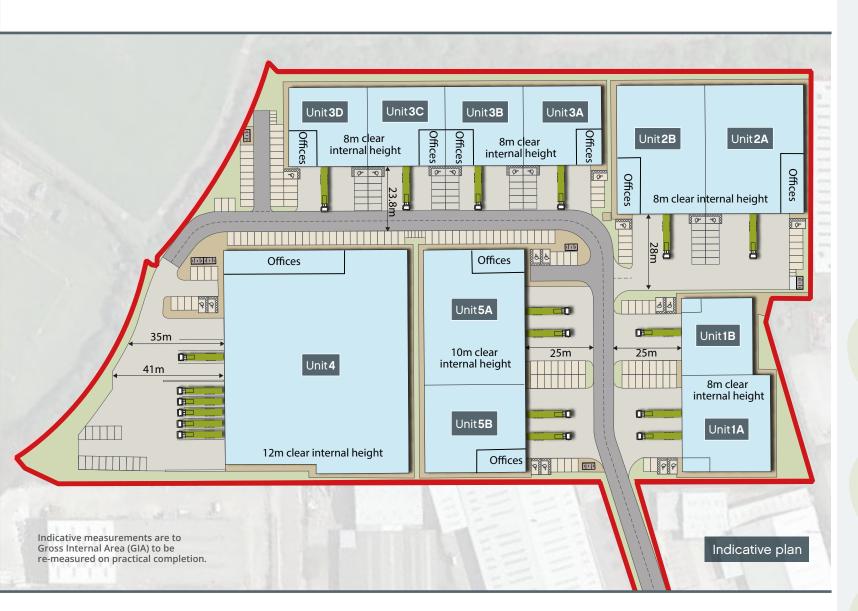

### Schedule of Accommodation

| Unit |           | sq ft  | sq m                |
|------|-----------|--------|---------------------|
|      | Warehouse | 11,722 | 1,089               |
| 1A   | Offices   | 904    | 84                  |
|      | Total     | 12,626 | 1,173               |
| 1B   | Warehouse | 6,889  | 640                 |
|      | Offices   | 818    | 76                  |
|      | Total     | 7,707  | 716                 |
| 2A   | Warehouse | 15,522 | 1,442               |
|      | Offices   | 2,314  | 215                 |
|      | Total     | 17,836 | 1,657               |
| 2B   | Warehouse | 17,255 | 1,603               |
|      | Offices   | 2,314  | 215                 |
|      | Total     | 19,569 | 1,818               |
| ЗА   | Warehouse | 8,255  | 76 <mark>7</mark>   |
|      | Offices   | 1,410  | 131                 |
|      | Total     | 9,665  | 898                 |
| 3B   | Warehouse | 8,180  | 760                 |
|      | Offices   | 1,410  | 131                 |
|      | Total     | 9,590  | 891                 |
| 3C   | Warehouse | 8,180  | 760                 |
|      | Offices   | 1,410  | 131                 |
|      | Total     | 9,590  | 89 <mark>1</mark>   |
| 3D   | Warehouse | 8,255  | 767                 |
|      | Offices   | 1,410  | 131                 |
|      | Total     | 9,665  | 898                 |
| 4    | Warehouse | 55,800 | 5,184               |
|      | Offices   | 4,187  | 389                 |
|      | Total     | 59,987 | 5,573               |
| 5A   | Warehouse | 18,234 | 1,69 <mark>4</mark> |
|      | Offices   | 1,851  | 172                 |
|      | Total     | 20,085 | 1,866               |
| 5В   | Warehouse | 12,217 | 1,135               |
|      | Offices   | 1,851  | 172                 |
|      | Total     | 14,068 | 1,307               |
|      |           |        |                     |